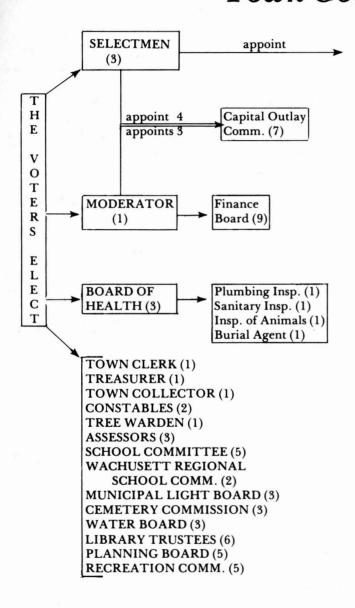

### **ELECTED OFFICIALS**

**SELECT BOARD** 

John E. Lucey 1984, Chairman Christian S. Baehrecke 1985, Vice Chairman Thomas J. Cunningham 1986, Clerk

TOWN CLERK

June T. Herron 1984

**TREASURER** 

David P. Fitzpatrick 1984

TOWN COLLECTOR

June T. Herron 1984

**MODERATOR** 

Robert J. Hall 1984

CONSTABLES

William O. Wylie 1984 Robert P. Sheehan 1984

TREE WARDEN

Patrick V. Smith 1984

SCHOOL COMMITTEE

Philip C. McCarthy 1984, Chairman Barbara N. Scarbeau 1984, Vice Chairman Barbara C. Lorge 1985 Daniel J. Lucey 1985 Judith A. Mancini 1986, Secretary

WACHUSETT REGIONAL SCHOOL COMMITTEE

Eugene O'Rourke 1985 Mary A. Kelley 1985

**MUNICIPAL LIGHT BOARD** 

James V. Graham 1984, Chairman Sherburne B. Rockwell 1985 John B. Jacobs 1986, Secretary

ASSESSORS

James R. Stone, Jr. 1985, Chairman Susan Corcoran 1984 Michael R. Biscotti 1986 **WATER BOARD** 

Robert W. Thompson 1984 Charles J. Scholl 1985, Chairman Charles J. Glassbrenner 1986

**BOARD OF HEALTH** 

Dr. Lewis James, Jr. 1984, Chairman Orace T. Holland 1985 Ronald E. Johnson 1986

**PLANNING BOARD** 

Richard J. Pentland 1984 Kathleen Sears 1985 Charles Mello 1986 Zarvin J. Kasparian 1987 Stephen P. Bik 1988, Chairman

LIBRARY TRUSTEES

Alice E. Nelson 1984, Clerk G. Donald Fenton 1984 Ralph A. Kimball, Jr. 1985, Chairman Edith M. LaVigne 1985, Vice Chairman Gwen L. Hall 1986 Charles L. Innis, Jr. 1986

RECREATION

John McDonald 1984 Claudia P. Holland 1985, Chairman David Braley 1986 Denis Melican 1987 Maureen T. Anderson 1988

**CEMETERY COMMISSION** 

Betty Peterson 1984 Caroline L. Rice 1985, Chairman Katherine L. Stannard 1986

### **FINANCE BOARD**

Dealton J. Smith 1984
James Mellor 1984, Chairman
Jeremy Brown 1984,
Vice Chairman
Charles E. Stoneham 1985
Joseph W. McKay 1985
Chester Johnson 1985
William A. Dado 1986
John Hodgson 1986
William F. Jones 1986

#### **CAPITAL OUTLAY**

Finance Board, James Mellor Finance Board, Joseph W. McKay Planning Board, Kathleen Sears Assessors, Michael Biscoti Members at Large Thomas P. LaVigne 1985 Richard G. Connell 1986 David L. Bennett 1984 Appointed by the Board of Health