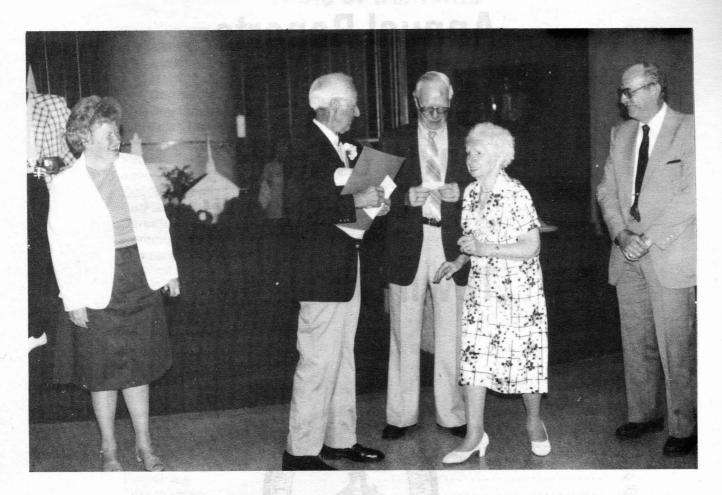

**Town Officers** 

**Town of Paxton** 

Year Ending June 30, 1983

A retirement dinner celebration was held for George & Madeline McGovern on June 26, 1983 at Anna Maria College. George McGovern has served as Town Clerk for 23 years.

George McGovern received a certificate from Governor Dukakis which proclaimed June 26, 1983 as George McGovern Day.

Standing left to right: June Herron, Present Town Clerk; George McGovern, Leslie Robinson, Town Clerk from 1945 to 1960, Etta Robinson, served as Town Clerk from 1944 to 1945. Her husband served as Town Clerk for 39 years prior to 1944; and Robert Hall, Town Moderator.