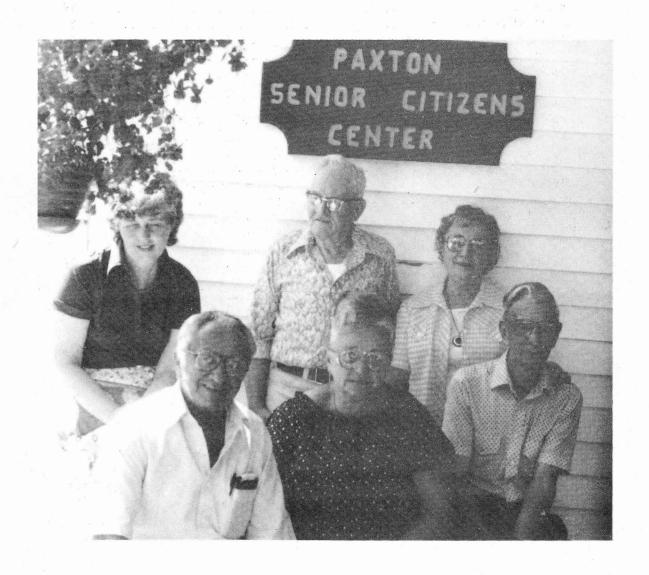

### **COVER PICTURE**

Officers of Council on Aging

1st row left to right - John Bauer, Chairman, Helen Boschert, Treasurer, Kenneth Rogers. Back row left to right - Gail Tracy, Philip Derby, Doris Migneault, Vice Chairman. Absent, Sister Dorilda Flynn **Annual Reports** 