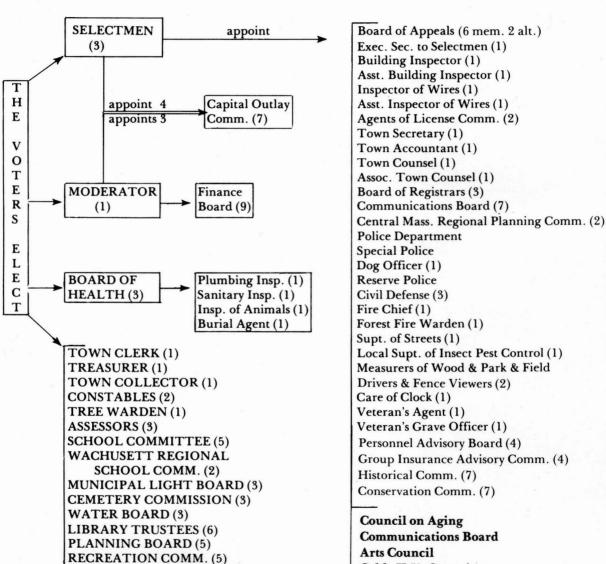

| 4.3%      | 10.5%         |
|          | Net Assessment to           |                                                                                                                |           |               |
|          | Member Towns                | 2,293,953                                                                                                      | 3,052,955 | (2) 3,713,164 |
|          | % Change in Assessments     | .0                                                                                                             | 4.4%      | 21.6%         |

<sup>(1)</sup> Revolving Acount Established (2) \$3,223,953 Reduced by Chap. 70 Pass-Through of \$170,998 - 2/84

## The Structure of Paxton's Town Government



Cable T.V. Committee

### **COMMUNITY INFORMATION**

| EMERGENCY NUMBERS: Fire Police Medical                                                                                                                   | 756-1400<br>791-9296<br>791-9296                                                                                              | COMMUNICATIONS CENTER Open 24 hours/day to provide information and assistance to the residents of Paxton. |                                              | 791-6600                                                                                     |
|----------------------------------------------------------------------------------------------------------------------------------------------------------|------------------------------------------------------