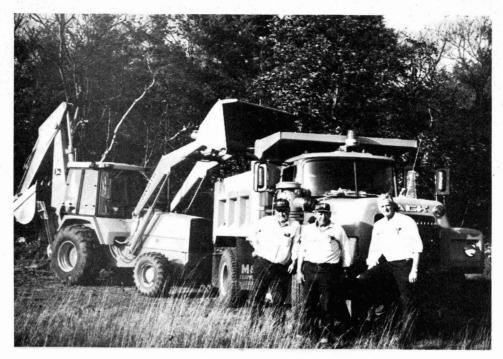

Annual Reports
Town Officers
Town of Paxton

Highway Department's new dumptruck and backhoe.

Fire Department's new tank truck holds 1200 gallons of water.