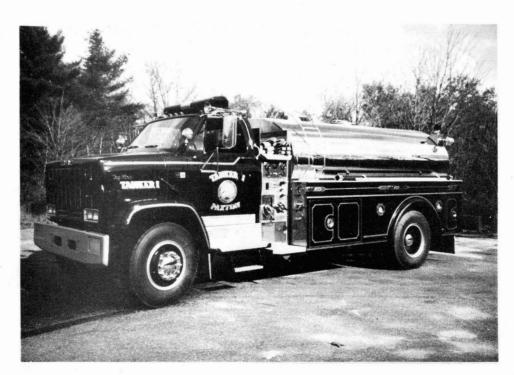

Annual Reports
Town Officers
Town of Paxton

Highway Department's new dumptruck and backhoe.

Fire Department's new tank truck holds 1200 gallons of water.