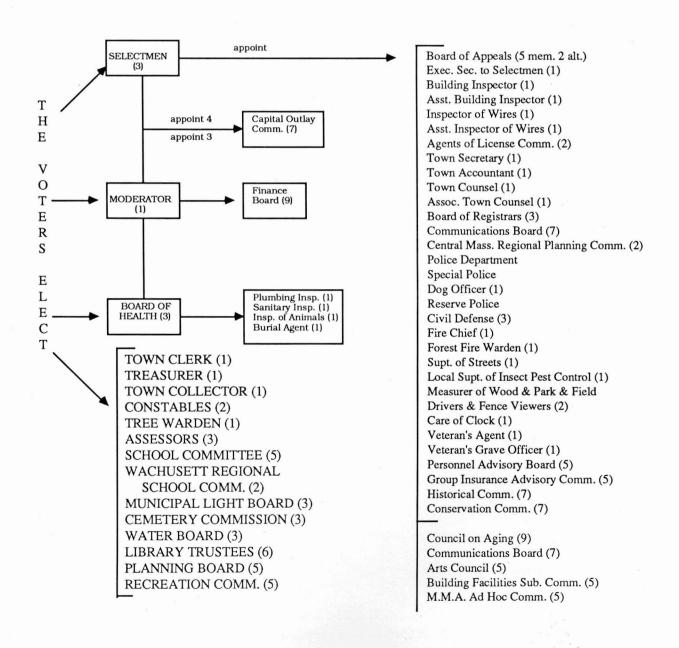

t         | 5,379,573   | 6,050,824 | 6,469,918 | 7,065,483 | 7,711,913 |
| 8000      | Debt Retirement & Service      | 682,337     | 645.722   | 617,661   | 571,766   | 574,248   |
|           | Total Budget                   | 6,061,910   | 6,696,546 | 7,087,579 | 7,637,249 | 8,286,161 |
|           | % Change in Budget             | 4.3%        | 10.5%     | 5.8%      | 7.8%      | 8.5%      |
|           | Net Assessment to Member Towns | 3,052,955 @ | 3,713,164 | 3,866,934 | 4,236,177 | 4,698,064 |
|           | % Change in Assessments        | 4.4%        | 21.6%     | 4.1%      | 9.5%      | 10.90%    |

<sup>(1)</sup> Revolving Account Established

<sup>(2)</sup> Reduced from \$3,223,953 by Chapter 70 Pass-through of \$170,998. — 2/84

# THE STRUCTURE OF PAXTON'S TOWN GOVERNMENT



# **COMMUNITY INFORMATION**

|