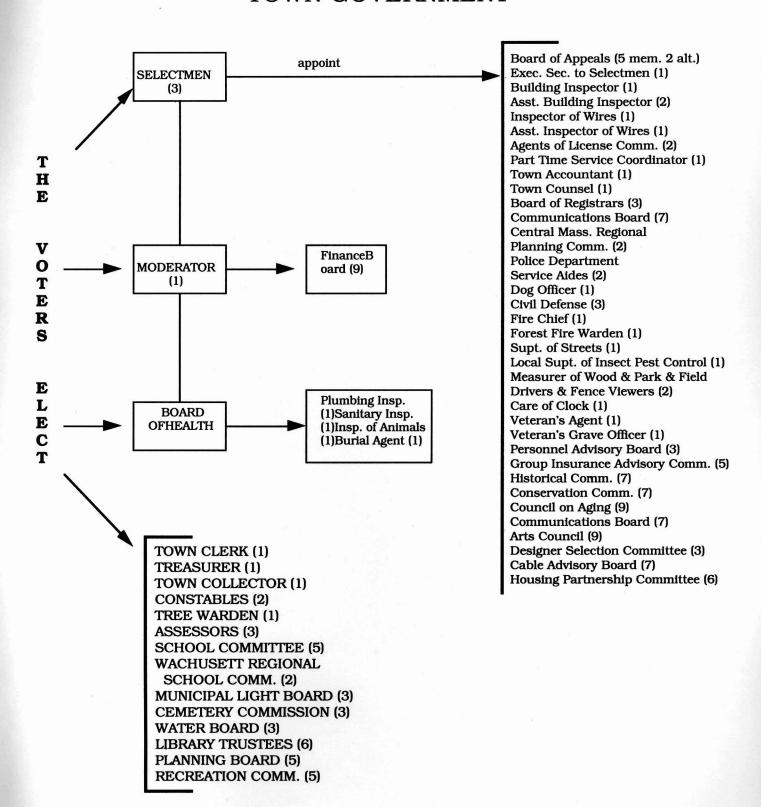

| 11.54%         | 11.06%         | 10.21%         |                  |
| Princeton                            | 9.27%                                   | 8.36%          | 9.26%          | 8.86%          | 8.85%          |                  |
| Rutland                              | 17.43%                                  | 17.26%         | 17.10%         | 17.41%         | 16.34%         |                  |
| Sterling                             | 15.92%                                  | 16.61%         | 17.35%         | 18.86%         | 19.64%         |                  |
| Total %                              | 100.00%                                 | 100.00%        | 100.00%        | 100.00%        | 100.00%        |                  |

# THE STRUCTURE OF PAXTON'S TOWN GOVERNMENT



### **COMMUNITY INFORMATION**

**EMERGENCY NUMBERS** 

Fire 756-1400 **Police** 791-9296

Medical

791-9296

**COMMUNICATIONS CENTER:** 

Open 24 hours/day to provide information and assistance to the residents of Paxton.

791-6600

| TOWN HALL OFFICES, 697 Pleasant St. Mor                    |                                  |                       |
|------------------------------------------------------------|----------------------------------|-----------------------|
| Part Time Town Service Coordinator/Buria                   | al Agent — 12 - 4 P.M. — Kay Sea | ars                   |
| Contact Town Service Coordinator for                       |                                  |                       |
| Board of Appeals — Richard J. Dowd                         |