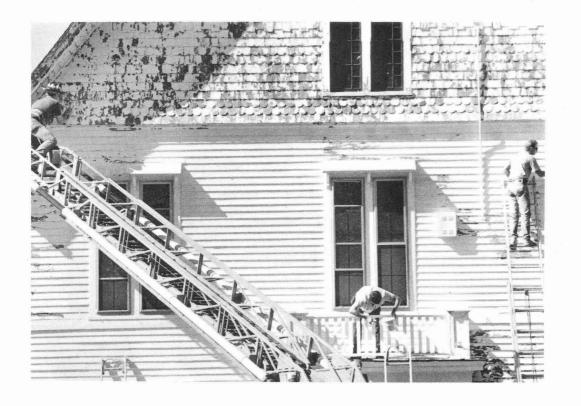

### Paxton Firefighters to the Rescue

After the annual Town Meeting defeated an appropriation to paint the Paxton Town Hall, the Paxton Firefighters Association volunteered to paint the facade. While some members power washed, scraped, primed and painted, fellow firefighters enlisted donations from passersby through a voluntary toll booth at the scene of the painting action. Approximately \$900 was collected. If any money is left after paying for supplies, it will be used to purchase fire equipment. Chairman of the project is Richard Gaffney, president of the Paxton Firefighters Association.

Front Cover Photo by Landmark Inside Cover Photos by Worcester Telegram and Gazette