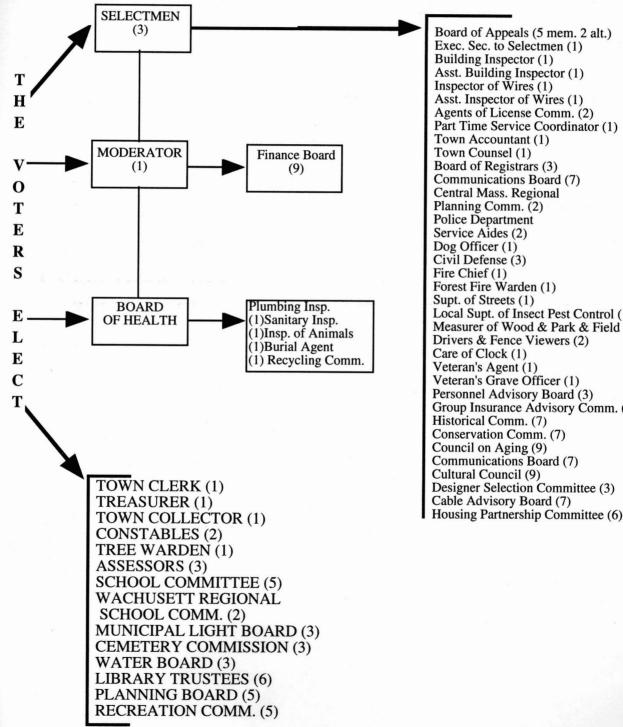

### **Table of Contents**

| Town Officers                                |             |
|----------------------------------------------|-------------|
| Town Clerk                                   |             |
| Births                                       |             |
| Marriages                                    |             |
| Deaths                                       |             |
| Licenses                                     |             |
| Town Elections                               |             |
| Town Meetings                                |             |
| Selectboard                                  |             |
| Cultural Council                             |             |
| Assessors                                    |             |
| Building Inspector                           |             |
| Cemetery                                     |             |
| Communications Board                         |             |
| Conservation Commission                      |             |
| Council on Aging                             |             |
| Dog Officer                                  |             |
| Electric Light Department                    |             |
|                                              |             |
| Finance Committee                            |             |
| Fire Department                              |             |
| Fire Responders                              |             |
| Board of Health                              |             |
| Historical Commission                        |             |
| Inspector of Plumbing                        |             |
| Inspector of Wires                           |             |
| Library                                      |             |
| Payroll                                      |             |
| Planning Board                               |             |
| Police Department                            |             |
| Public Works Superintendent                  |             |
| Recreation Department                        |             |
| Registrars                                   |             |
| Recycling Comm.                              |             |
| Water Board                                  | 33          |
| Town Collector                               | 34          |
| Town Accountant                              |             |
| Treasurer                                    |             |
| Tree Warden                                  |             |
| Schools                                      |             |
| Central Office Employees                     | 47          |
| Center School Staff Directory                |             |
| High School Staff Directory                  |             |
| Paxton School Committee                      |             |
| Paxton School Directory                      |             |
| Paxton Superintendent Of Schools             |             |
| Wachusett Regional School District Committee |             |
| Wachusett Regional Statement of Condition    |             |
| Zoning Board of Appeals                      |             |
| Town Government                              | 22          |
|                                              | Dool Course |
| Organizational Chart                         |             |
| Office Hours and Phone Numbers               | Dack Cover  |