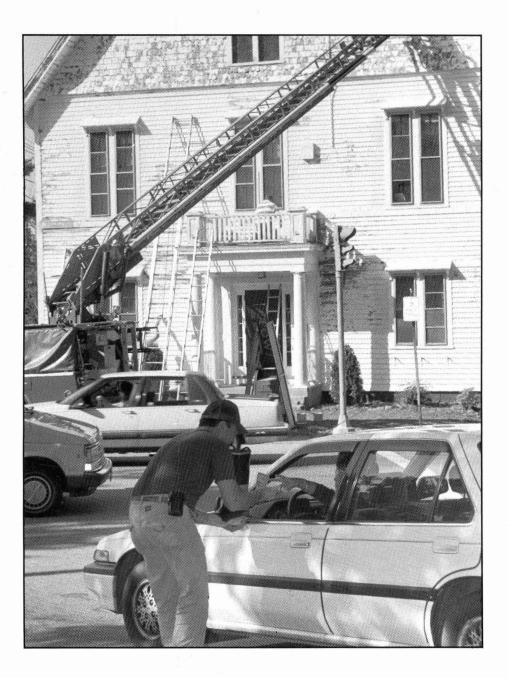

### Paxton Firefighters to the Rescue

After the annual Town Meeting defeated an appropriation to paint the Paxton Town Hall, the Paxton Firefighters Association volunteered to paint the facade. While some members power washed, scraped, primed and painted, fellow firefighters enlisted donations from passersby through a voluntary toll booth at the scene of the painting action. Approximately \$900 was collected. If any money is left after paying for supplies, it will be used to purchase fire equipment. Chairman of the project is Richard Gaffney, president of the Paxton Firefighters Association.

Front Cover Photo by Landmark Inside Cover Photos by Worcester Telegram and Gazette