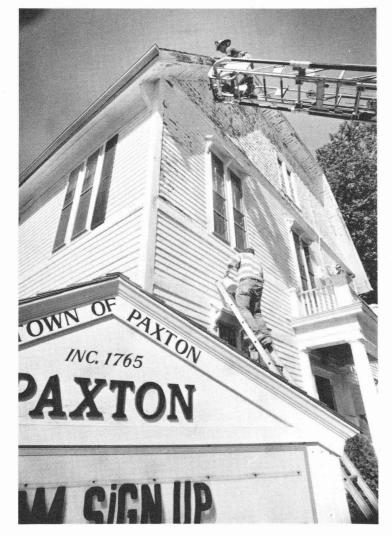

### Paxton Firefighters to the Rescue

After the annual Town Meeting defeated an appropriation to paint the Paxton Town Hall, the Paxton Firefighters Association volunteered to paint the facade. While some members power washed, scraped, primed and painted, fellow firefighters enlisted donations from passersby through a voluntary toll booth at the scene of the painting action. Approximately \$900 was collected. If any money is left after paying for supplies, it will be used to purchase fire equipment. Chairman of the project is Richard Gaffney, president of the Paxton Firefighters Association.

Front Cover Photo by Landmark Inside Cover Photos by Worcester Telegram and Gazette