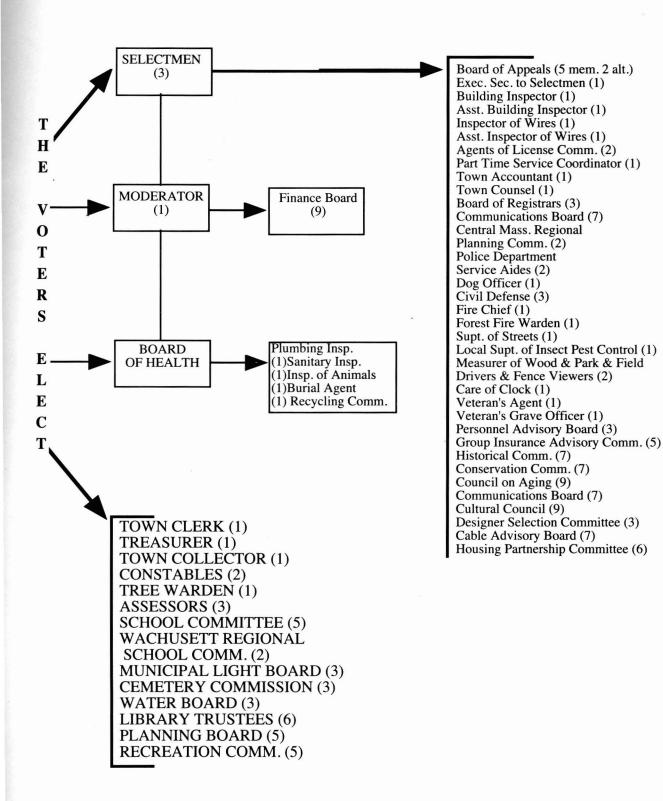

|                  |                  |               |              | _,000,000         | _,                   |
| TOTAL DISTRICT EXPENDITURES                                                                       | 9,790,989           | 1,367,212        | 2,633,095        | 1,386,962        | 3,583,014        | 1,441,979        | 2,681,196        | 2,436,513        | 3,643,514        | 3,945,013        | 2,448,163     | 289,035      | 6,616,418         | 42,263,101           |

<sup>(1)</sup> Denotes District expenditures allocated to Cost Center based on # of staff, not actual expenditure of Cost Center

<sup>(2)</sup> Denotes District expenditures allocated to Cost Center based on # of students, not actual expenditure of Cost Center

# THE STRUCTURE OF PAXTON'S TOWN GOVERNMENT



## **COMMUNITY INFORMATION**

EMERGENCY NUMBERS Fire 756-1400

Thurs.

Fri.

Sat.

Police 791-9296 Medical 791-9296 COMMUNICATIONS CENTER:

1 - 5, 7 - 9

1 - 5

Closed

791-6600

Open 24 hours/day to provide information and assistance to the residents of Paxton.

| TOWN HALL OFFICES, 697 Pleasant St. Mc     | on Fri. 9 - 4             |                                             |
|--------------------------------------------|---------------------------|---------------------------------------------|
| Part Time Town Service Coordinator — 1     | 2 - 4 p.m. — Carol Goodri | ich                                         |
| Contact Town Service Coordinator for       |                           |                                             |
| Board of Appeals — Richard J. Dowd         |