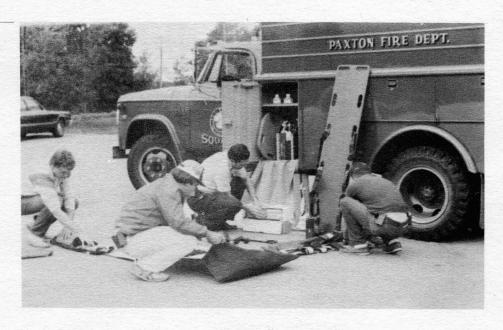

#### Cover Pictures

Members of the Fire Department "Emergency Medical First Responder Group" who are dispatched to all serious medical incidences.

They provide immediate medical assistance to stabilize and prepare patients for transportation by the town ambulance contractor.