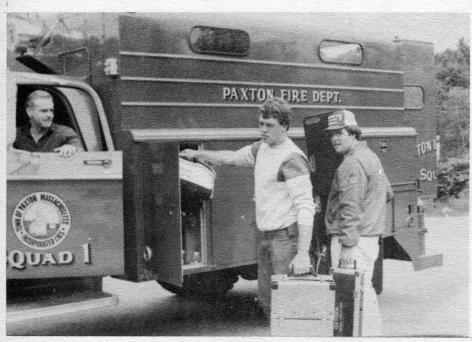

#### Cover Pictures

Members of the Fire Department "Emergency Medical First Responder Group" who are dispatched to all serious medical incidences.

They provide immediate medical assistance to stabilize and prepare patients for transportation by the town ambulance contractor.