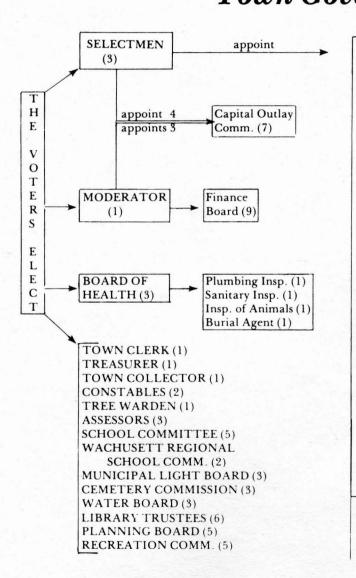

### **Table of Contents**

| Town Officers 3                                      |
|------------------------------------------------------|
| Town Clerk 5                                         |
| Births                                               |
| Marriages 6                                          |
| Deaths 7                                             |
| Dog Licenses 7                                       |
| Town Meetings 8                                      |
| Selectboard                                          |
| Appeals Board                                        |
| Arts Council                                         |
| Assessors                                            |
| Building Inspector                                   |
| Capital Outlay Committee                             |
| Cemetery                                             |
| Communications Board                                 |
| Conservation Commission                              |
| Council on Aging                                     |
| Dog Officer                                          |
| Electric Light Department                            |
| Fire Department                                      |
| Fire Responders                                      |
| Board of Health                                      |
| Highway Superintendent                               |
| Library 29                                           |
| Planning Board                                       |
| Plumbing Inspector                                   |
| Police Department                                    |
| Recreation Commission 30                             |
| Registrars 31                                        |
| Water Board                                          |
| Town Collector                                       |
| Town Accountant                                      |
| Treasurer                                            |
|                                                      |
| Paxton School Committee                              |
| Paxton School Directory                              |
| Wachusett Regional School District Committee         |
| Wachusett Regional Statement of Condition            |
| Wachusett Regional School District Superintendent 46 |
| Town Government                                      |
| Organizational Chart Inside Back Cove                |
| Office Hours and Phone Numbers                       |