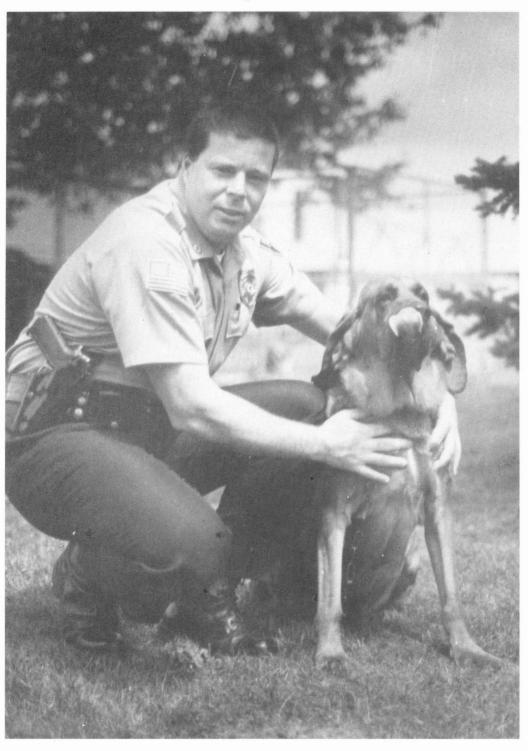

#### IN MEMORIAM

ROBERT J. MORTELL 1955 - 1994

Chief of Police - Town of Paxton 1989-1994

St. Columba Church 20 Richards Avenue Paxton, MA

Saturday, February 5, 1994 11:00 A.M.

1993 - 1994 Annual Town Report

### IN MEMORIAM

Robert J. Mortell

Photo by Landmark

**Chief of Police 1989 - 1994** 