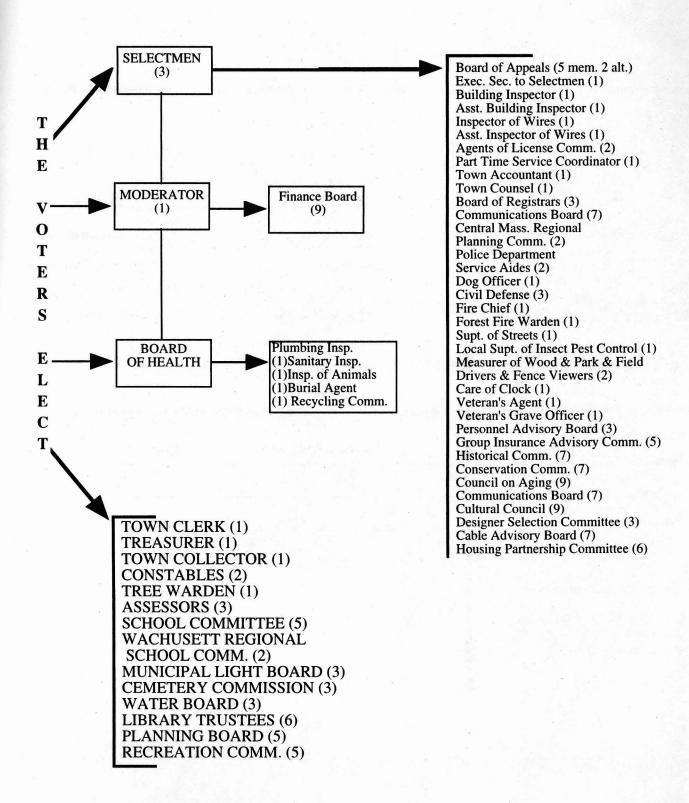

#### **Table of Contents**

| Town Officers                                | 5          |
|----------------------------------------------|------------|
| Town Clerk                                   | 9          |
| Births                                       | 9          |
| Marriages                                    |            |
| Deaths                                       | 11         |
| Licenses                                     | 11         |
| Town Elections                               |            |
| Town Warrants                                |            |
| Selectboard                                  | 22         |
| Cultural Council                             | 27         |
| Assessors                                    |            |
| Building Inspector                           |            |
| Cemetery                                     |            |
| Communications Board                         |            |
| Conservation Commission                      |            |
| Council on Aging                             |            |
| Dog Officer                                  |            |
| Electric Light Department                    |            |
| Finance Committee                            |            |
| Fire Department                              |            |
| Fire Responders                              |            |
| Board of Health                              |            |
| Historical Commission                        |            |
| Inspector of Plumbing                        |            |
| Inspector of Wires                           |            |
| Library                                      |            |
| Payroll                                      |            |
| Planning Board                               |            |
| Police Department                            |            |
| Public Works Superintendent                  |            |
| Recreation Department                        |            |
| Registrars                                   |            |
| Recycling Comm.                              |            |
| Water Board                                  |            |
| Town Collector                               |            |
| Town Accountant                              |            |
| Treasurer                                    |            |
| Tree Warden                                  |            |
| Schools                                      | 20         |
| Center School Staff Directory                | 44         |
| High School Staff Directory                  |            |
| Paxton School Committee                      |            |
|                                              |            |
| Paxton Superintendent Of Schools             |            |
| Wachusett Regional School District Committee |            |
| Zoning Board of Appeals                      | 23         |
| Town Government                              | 47         |
| Orgizational Chart                           |            |
| Office Hours and Phone Numbers               | Back Cover |